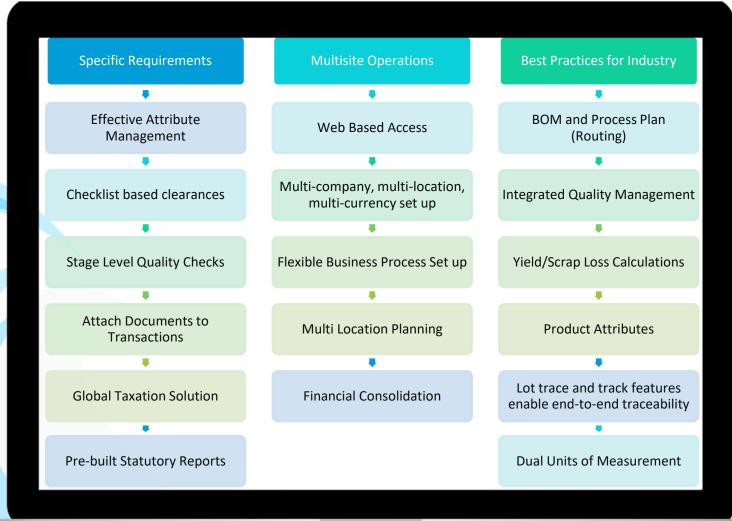

# Stressed out managing?

Industry specific requirements

Multisite operations

Implementing right practices

R & D needs

Plant operations management

Maintaining delivery commitments

# Stress busters...